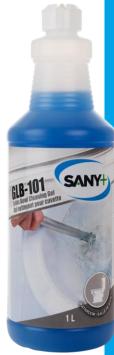

# **GLB-101** TOILET BOWL CLEANING GEL

Highly effective bowl cleaner providing the ultimate in cleaning technology with the use of "tamed" acids. Sany+ GLB-101 Toilet Bowl Cleaning Gel has been formulated to maximize cling and hang time even below the water line providing unparalleled cleaning of toilet bowls and urinals that will not damage plumbing or septic systems.

| Product Code | Package Size    |
|--------------|-----------------|
| GLB-101-1S12 | 12 X 1L Bottles |